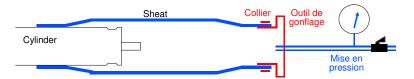

## Tools for sheats planting:

This tool is used to blow in sheat. By the way, Its diameter is increased and y can push the Sheat along cylinder.

Ref: P6661-P6661-gaine outil D100