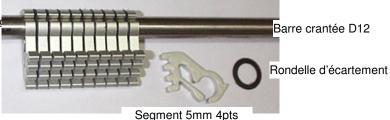

#### **Discharge segments:**

Aluminium and manganese to decrease oxydation by ozone.

Supplied with spacer washer 0,5mm.

Fixing diameter: 12mm - Thickness: 5mm.

4 discharge points design to follow roll diameter.

With clip fixation in a groove of segment bar D12.

Segment bar supports

Support and isolating housing of electrode is drawing according to lend of film and machine.

Ref: P66661-segment 4pt D12 Ref: P66661-segment rondelle

Ref: P66661-segment barre D12