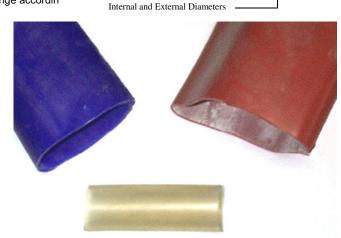

### Silicone Sheats for rolls:

Thickness accuracy and hardness of sheats are studied to improve reliability of treatment on cylinder. They are placed on aluminium cylinder in blowing up through a pneumatic flange accordin diameter of cylinder. Thickness accuracy: +/- 0,1 mm.

Hardness: 70 shore - Diameters, thickness and colors as heredown list -

| Reference                      | Roll<br>Diameter | Thickness | Color   |
|--------------------------------|------------------|-----------|---------|
| P6661-gaine silicone D=32/36   | 34 à 38          | 2,0       | Blanche |
| P6661-gaine silicone D=36/42   | 38 à 42          | 3,0       | Bleue   |
| P6661-gaine silicone D=72/76   | 75 à 80          | 3,0       | Bleue   |
| P6661-gaine silicone D=76/80   | 80 à 85          | 2,0       | Brune   |
| P6661-gaine silicone D=86/92   | 90 à 95          | 3,0       | Bleue   |
| P6661-gaine silicone D=92/97   | 95 à 100         | 3,0       | Bleue   |
| P6661-gaine silicone D=96/100  | 100 à 105        | 2,0       | Brune   |
| P6661-gaine silicone D=111/117 | 115 à 120        | 3,0       | Bleue   |
| P6661-gaine silicone D=140/146 | 145 à 150        | 3,0       | Bleue   |
| P6661-gaine silicone D=192/200 | 195 à 200        | 3,0       | Bleue   |